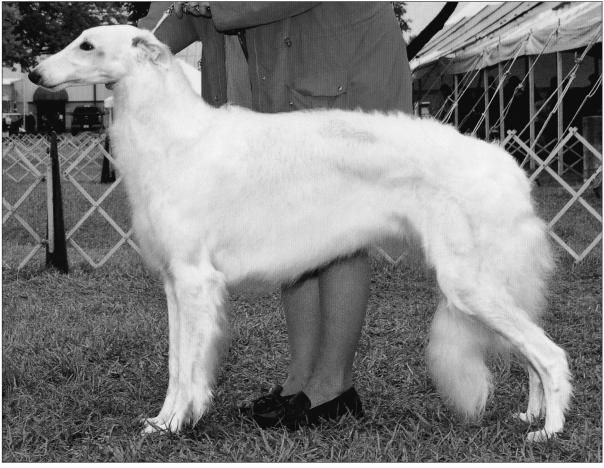

## Ch. Avalyn's Regal Tatiana

May 11, 2009 Breeder(s): Lynne Bennett & Nancy G. Katsarelas Female White with Cream Spots Barbaranne Benjamin & Lynne Bennett 2837 Jodore Ave Toledo, OH 43606 419-534-2386; *bbqueenk@aol.com* 

Tati picked up her first major (4 points) by going BOB over six Specials. She finished her championship with three majors and all points from the BBE class.

| SBIS Ch. Majenkir Regal By Des | Ch. Majenkir Nearctic, ROM-C    | Am. Rus. Ch. Majenkir Novik Mily                  |
|--------------------------------|---------------------------------|---------------------------------------------------|
|                                |                                 | Ch. Majenkir Tzelena                              |
|                                | Ch. Majenkir Whimsical Escapad  | Jpn. BIS Am. Jpn. Ch. Majenkir Impressive, ROMX-C |
|                                |                                 | Ch. Majenkir Winter White Whimsy                  |
| Ch. Avalyn Nakai Kishka        | Ch. Majenkir Talisman           | Ch. Majenkir My Castiron Of Avalyn                |
|                                |                                 | Majenkir Jemma Agridor                            |
|                                | Ch. Majenkir Avalyn Kitana, JC, | Ch. Majenkir Dandy Man<br>ROM-C                   |